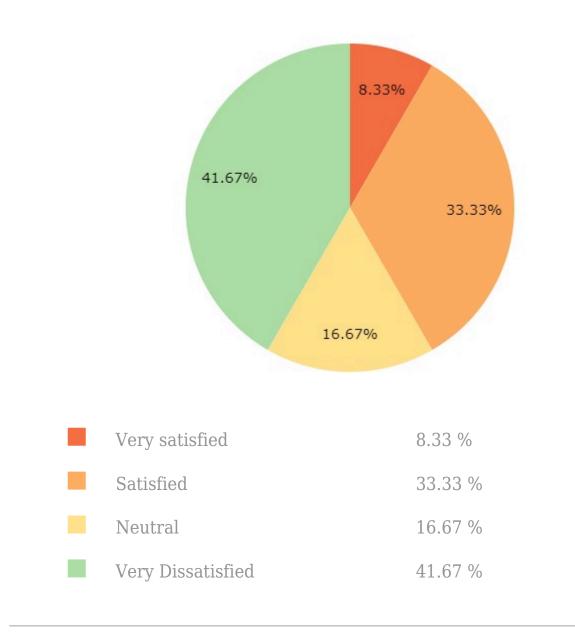

### Rate your phone hold time until your all is received

Total responses 15

Q.8

Rate the employee's commitment to greeting and introducing himself to you?

Total responses 12