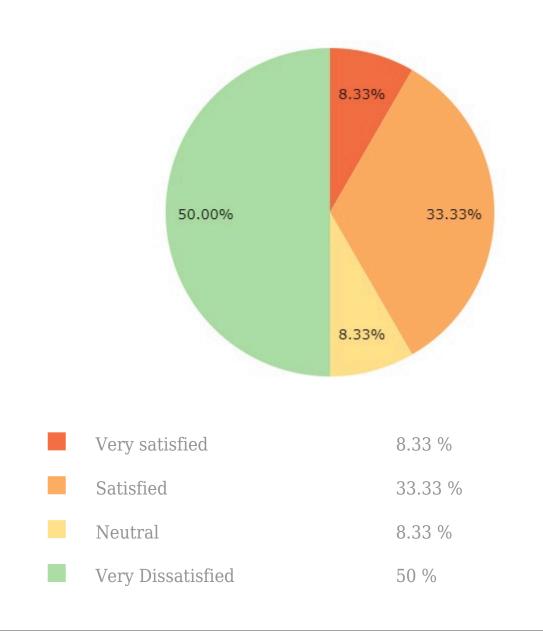

### Q.15 Rate the employee's attitude when he ends the call with you?

Total responses 12 Total skipped 7