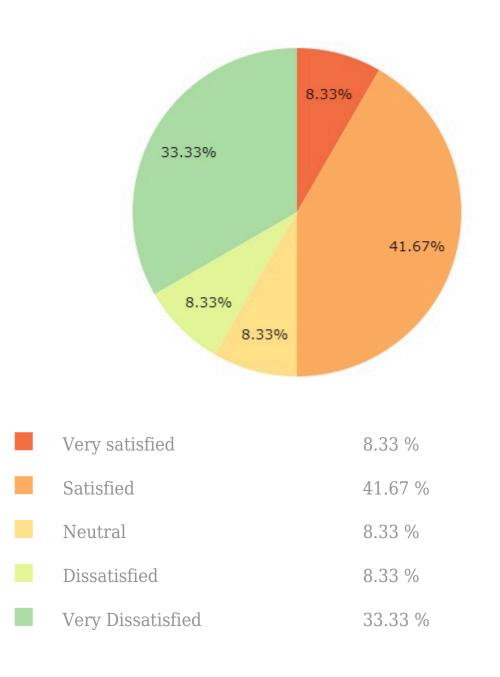

### Rate the employee's attitude and the way he/she handles your call?

Total responses 12