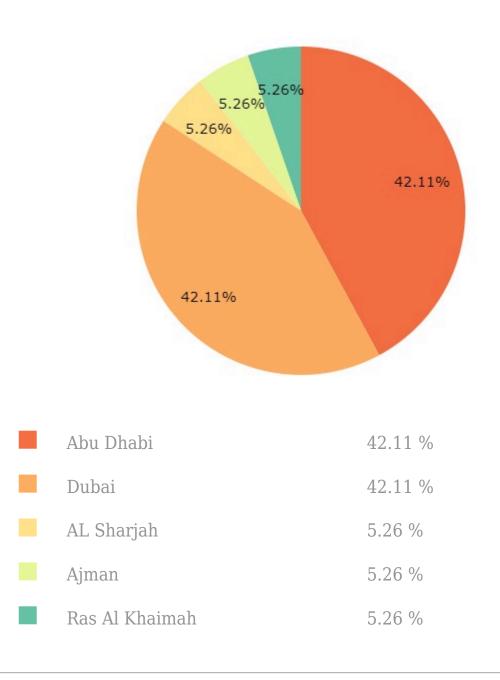

#### Q.1 Region

Total responses 19

Total skipped 0



#### Q.2 Gender



### Q.3 Nationality

Total responses 17

- 1. Pakistan
- 2. jordan
- 3. Pakistani
- 4. Pakistani
- 5. UAE
- 6. Pakistani

- 7. Pakistani
- 8. banglageshe
- 9. India
- 10. indian
- 11. Inadan
- 12. INDIA
- 13. Pakistani
- الامارات .14
- فلسطين .15
- 16. India
- 17. Indian

### Q.4 Age group

Total responses 19



### Q.5 Social status

Total responses 12

- 1. Married
- 2. Singel
- 3. House wife
- 4. Single
- 5. Marred
- 6. ffg

- 7. married
- 8. Fb yousar
- 9. Working
- 10. Married
- أصحاب الهمم .11
- 12. Private

Q.6 Qualification

Total responses 19 Total skipped 0



| Less then high school | 5.26 %  |
|-----------------------|---------|
| High School           | 36.84 % |
| Bachelor              | 31.58 % |



Q.7

### Rate your phone hold time until your all is re