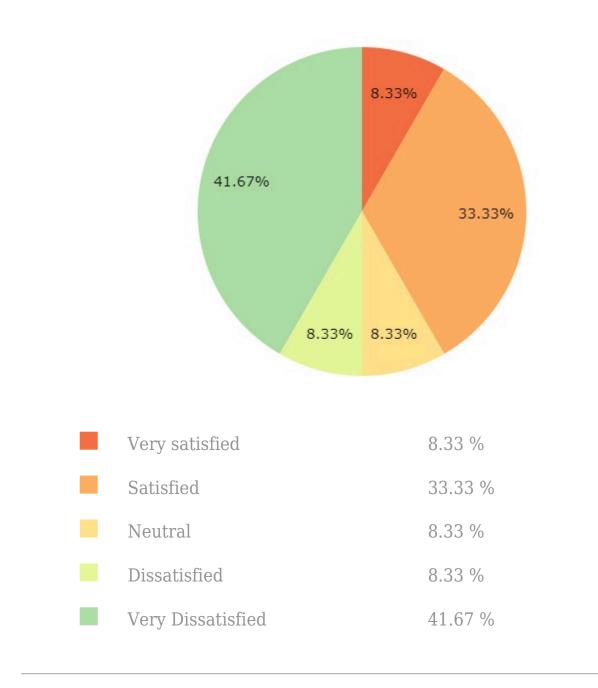

### Q.16 Rate the quality of the call center services?

Total responses 12 Total skipped 7