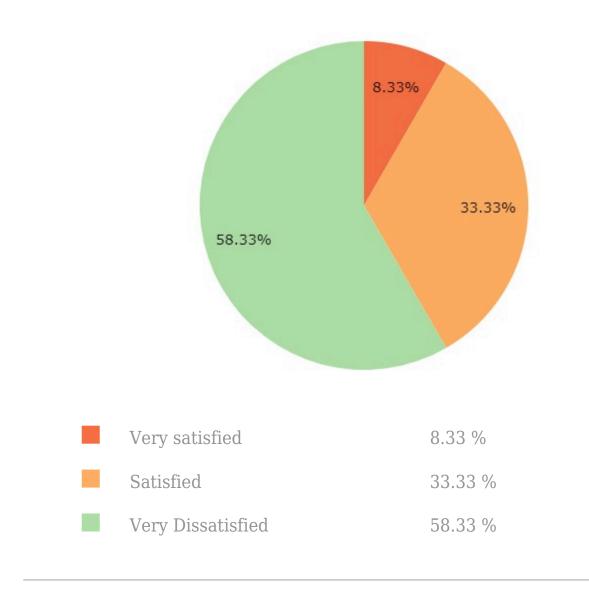

### Rate the employee's attitude and the way he/she handles your call?

Total responses 12