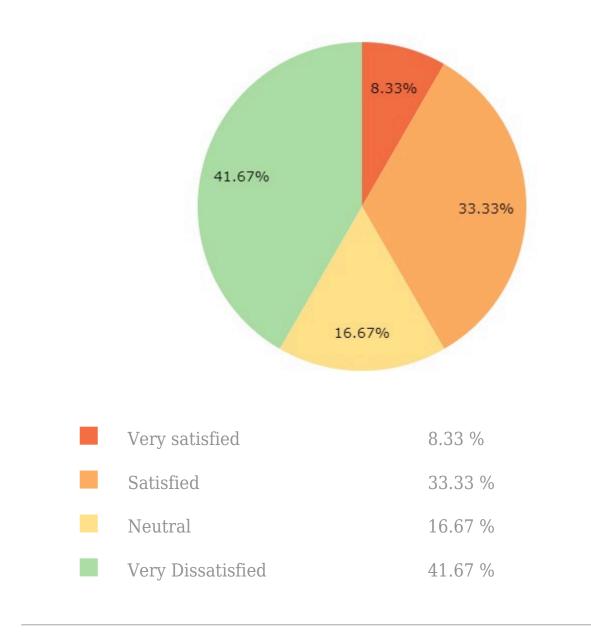

### Q.12 Is the employee serving you with correct information?

Total responses 12 Total skipped 7