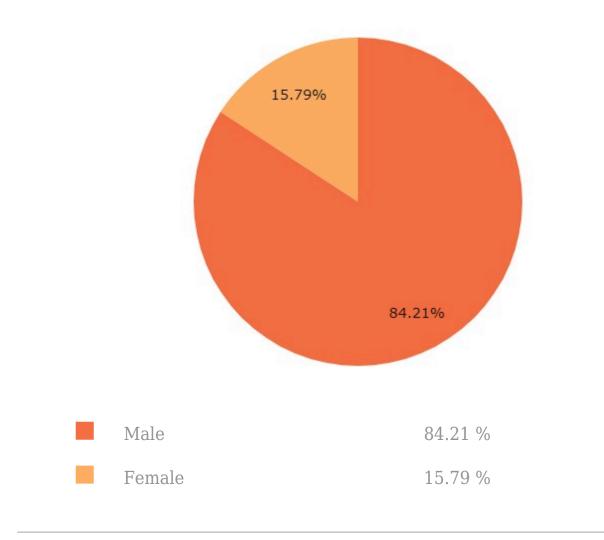

#### Q.1 Region

Total responses 19

Total skipped 0



#### Q.2 Gender



### Q.3 Nationality

Total responses 17

- 1. Pakistan
- 2. jordan
- 3. Pakistani
- 4. Pakistani
- 5. UAE
- 6. Pakistani

- 7. Pakistani
- 8. banglageshe
- 9. India
- 10. indian
- 11. Inadan
- 12. INDIA
- 13. Pakistani
- الامارات .14
- فلسطين .15
- 16. India
- 17. Indian

### Q.4 Age group

Total responses 19



### Q.5 Social status

Total responses 12

- 1. Married
- 2. Singel
- 3. House wife
- 4. Single
- 5. Marred
- 6. ffg

- 7. married
- 8. Fb yousar
- 9. Working
- 10. Married
- أصحاب الهمم .11
- 12. Private

Q.6 Qualification

Total responses 19 Total skipped 0



| Less then high school | 5.26 %  |
|-----------------------|---------|
| High School           | 36.84 % |
| Bachelor              | 31.58 % |



Q.7

### Rate your phone hold time until your all is received

Total respo