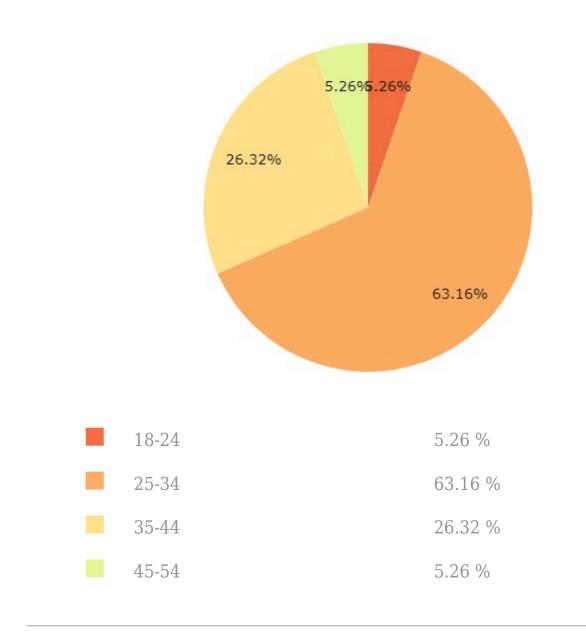

#### Q.1 Region

Total responses 19

Total skipped 0



#### Q.2 Gender



### Q.3 Nationality

Total responses 17

- 1. Pakistan
- 2. jordan
- 3. Pakistani
- 4. Pakistani
- 5. UAE
- 6. Pakistani

- 7. Pakistani
- 8. banglageshe
- 9. India
- 10. indian
- 11. Inadan
- 12. INDIA
- 13. Pakistani
- الامارات .14
- فلسطين .15
- 16. India
- 17. Indian

### Q.4 Age group

Total responses 19



### Q.5 Social status

Total responses 12

- 1. Married
- 2. Singel
- 3. House wife
- 4. Single
- 5. Marred
- 6. ffg

- 7. married
- 8. Fb yousar
- 9. Working
- 10. Married
- أصحاب الهمم .11
- 12. Private

Q.6 Qualification

Total responses 19 Total skipped 0



| Less then high school | 5.26 %  |
|-----------------------|---------|
| High School           | 36.84 % |
| Bachelor              | 31.58 % |



Q.7

### Rate your phone hold time until your all is received

Total responses 15



Q.8

Rate the employee's commitment to greeting and introducing himself to you?

Total responses 12



#### Q.9

### Rate the employee's attitude and the way he/she handles your call?

Total responses 12



# Q.10 Rate how quickly does the employee respond to your inquiries?

Total responses 12

Total