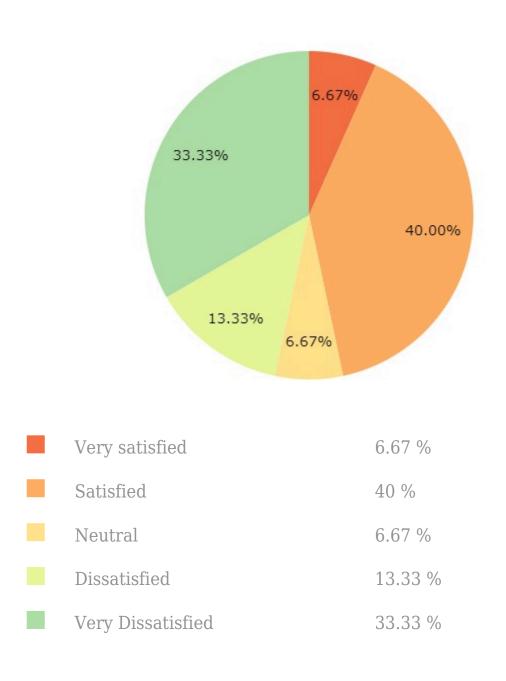

### Rate your phone hold time until your all is received

Total responses 15

Q.8

Rate the employee's commitment to greeting and introducing himself to you?

Total responses 12