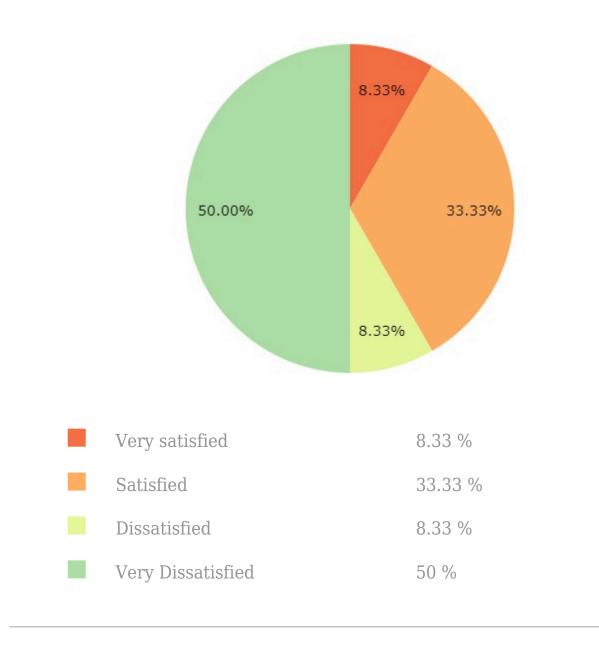

#### Q.9

### Rate the employee's attitude and the way he/she handles your call?

Total responses 12