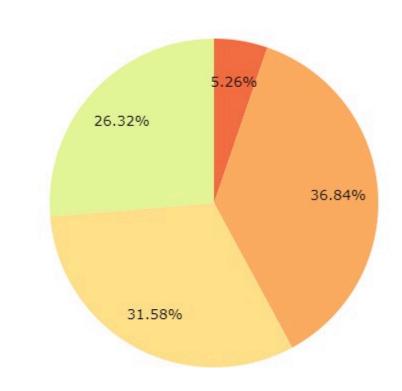

Total responses 19 Total skipped 0

| Less then high school | 5.26 %  |
|-----------------------|---------|
| High School           | 36.84 % |
| Bachelor              | 31.58 % |

Q.7