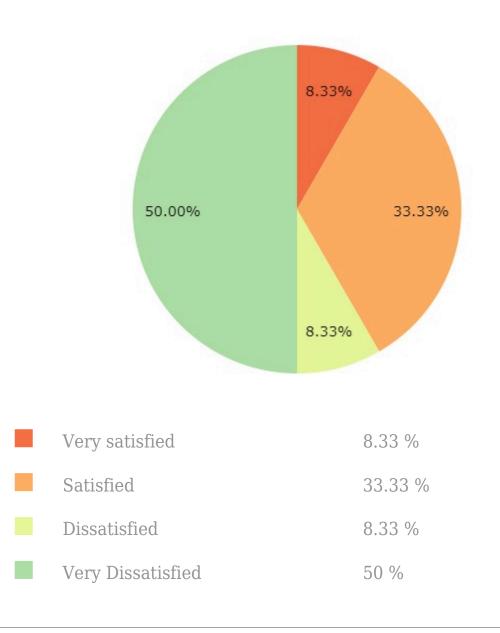

### Q.12 Is the employee serving you with correct information?

Total responses 12 Total skipped 7