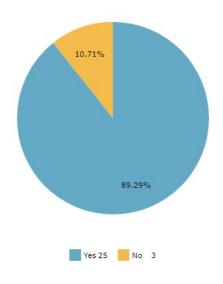

## Q1 Are you keen on visiting the Ministry of Health and Prevention's website?

Total responses : 28 Total skipped : 0

Q2 Are you satisfied and happy with the services and information provided by the Ministry of Health and Prevention's website?