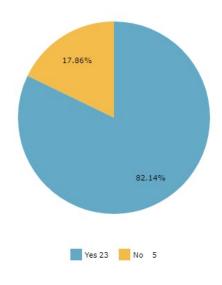

## Q1 Are you keen on visiting the Ministry of Health and Prevention's website?

Total responses : 28 Total skipped : 0

Q2 Are you satisfied and happy with the services and information provided by the Ministry of Health and Prevention's website?

Total responses : 28 Total skipped : 0