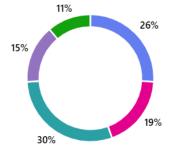

Results for Measuring Training Needs for Unified Service Center Survey

- Preferred Days
- Monday
   7
- Tuesday 5
- Wednesday 8
- Thursday 4
- Friday 3



• Training Formats:

| In-person                  | 14 |
|----------------------------|----|
| Online                     | 3  |
| <ul> <li>Hybrid</li> </ul> | 10 |
| Other                      | 0  |



**Confidence in Delivering Services** 



| HCT e-Credentials              |  |
|--------------------------------|--|
| Provide Financial Aid          |  |
| Provide Career Advising        |  |
| Online Course Registration     |  |
| Academic Program Change        |  |
| Official Document Request      |  |
| Join Student Clubs             |  |
| Library Reference              |  |
| E-Library Reference            |  |
| Enrollment in Academic Program |  |
| Volunteering Program           |  |
| Notice of Withdrawal           |  |
| Student System Letters         |  |
| Online Academic Ad