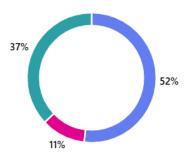

Results for Measuring Training Needs for Unified Service Center Survey

- Preferred Days
- Monday
   7
- Tuesday 5
- Wednesday 8
- Thursday 4
- Friday 3



• Training Formats:

| In-person                  | 14 |
|----------------------------|----|
| Online                     | 3  |
| <ul> <li>Hybrid</li> </ul> | 10 |
| Other                      | 0  |



**Confidence in Delivering Services** 



| HCT e-Credentials              |  |
|--------------------------------|--|
| Provide Financial Aid          |  |
| Provide Career Advising        |  |
| Online Course Registration     |  |
| Academic Program Change        |  |
| Official Document Request      |  |
| Join Student Clubs             |  |
| Library Reference              |  |
| E-Library Reference            |  |
| Enrollment in Academic Program |  |
| Volunteering Program           |  |
| Notice of Withdrawal           |  |
| Student System Letters         |  |
| Online Academic Advising       |  |

Very Confident
 Onfident
 Nuetral
 Not So confident
 Onconfident