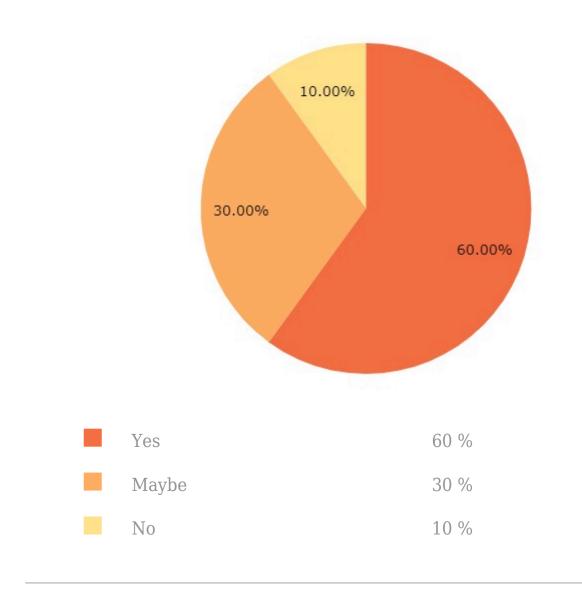

## Q.1 Do you think it is an effective service to help patients?

Total responses 10 Total skipped 0

Q.2 When this service in launched, will you advise your family & friends to try it?

Total responses 10 Total skipped 0