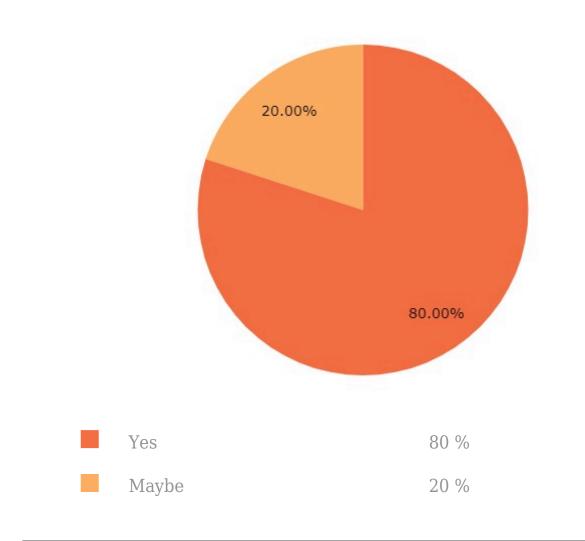

## Q.1 Do you think it is an effective service to help patients?

Total responses 10 Total skipped 0

Q.2 When this service in launched, will you advise your family & friends to try it?

Total responses 10 Total skipped 0