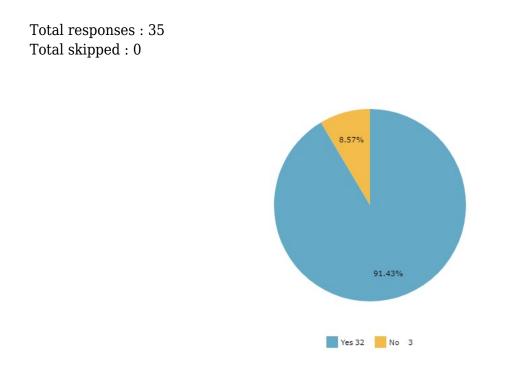

## facilitate the communication with Customer Happiness Center?

Q7 Do you prefer to add peak times and common workdays?