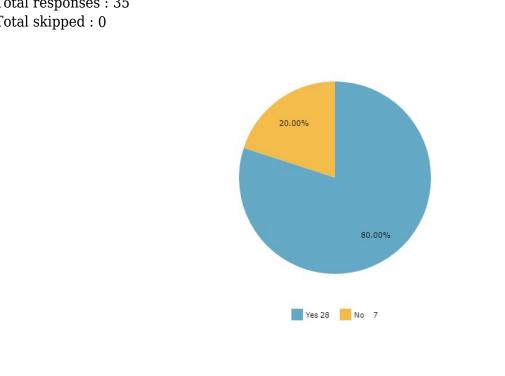

## Q3 Would you prefer to add an icon after the official closing time?

Total responses : 35 Total skipped : 0

Q4 Would you prefer to add a video/photo promoting the center's facilities?

Q5 Would you prefer to add nearby public bus stop and its route?