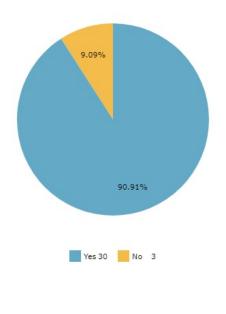

Total responses : 34 Total skipped : 1

Q6 Would you prefer to add an interactive screen at the center to

## facilitate the communication with Customer Happiness Center?

Q7 Do you prefer to add peak times and common workdays?