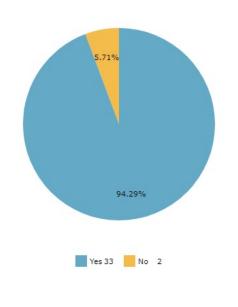

Updating The Information Of Customer Happiness Centers Page Survey 04 February 2021 11:14:53

Q1 Would you prefer to communicate directly with Customer Happiness Center via an email?

Total responses : 35 Total skipped : 0