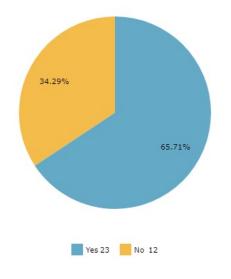

 $Q2\ \ Would$  you prefer to add the center employee's names and their job description?

Total responses : 35 Total skipped : 0