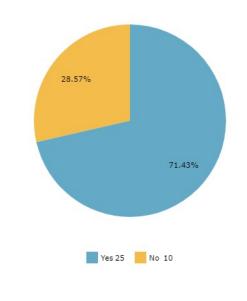

Total responses : 34 Total skipped : 1

Q6 Would you prefer to add an interactive screen at the center to