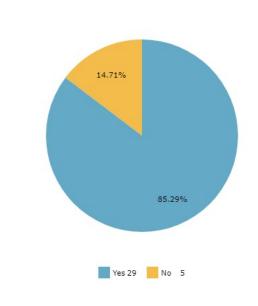

Updating The Information Of Customer Happiness Centers Page Survey 04 February 2021 11:14:53

Q1 Would you prefer to communicate directly with Customer Happiness Center via an email?

Total responses : 35 Total skipped : 0